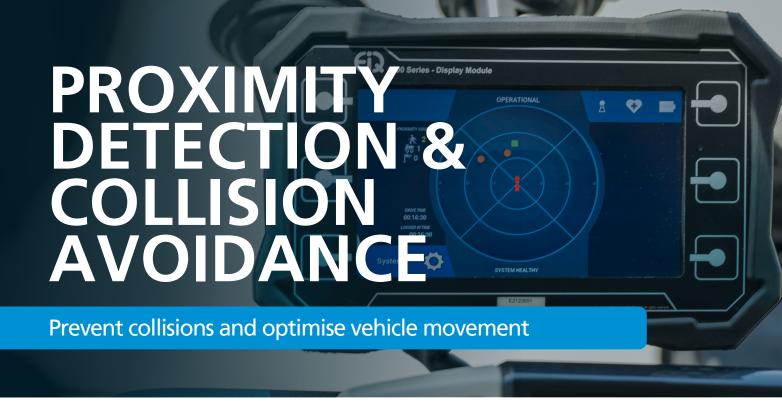

## The Purpose: Keep people safe & operations running smoothly.

Our proximity detection / collision prevention solution is comprehensive. The system detects people, other vehicles, high-risk and other specified areas.

Integrating with locator tags and beacons allows activemapping of the dynamic mine environment. The solution provides operators with visibility of their surroundings and Mine management with detailed reporting.